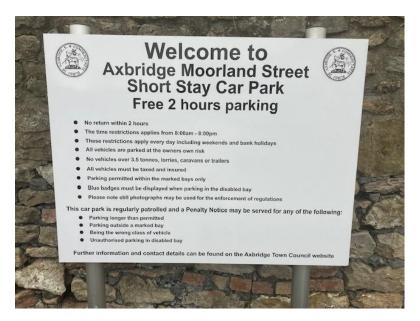

## <u>Welcome to</u> <u>Axbridge Moorland Street</u> <u>Short Stay Car Park</u> <u>Free 2 hours parking</u>

- No return within 2 hours
- The time restrictions applies from 8.00am 8.00pm
- These restrictions apply every day including weekends and bank holidays
- All vehicles are parked at the owners own risk
- No vehicles over 3.5 tonnes, lorries, caravans and trailers
- All vehicles must be taxed and insured.
- Parking permitted within the marked bays only.
- Blue Badges must be displayed when parking in the disabled bay.
- Please note that still photographs may be used for the enforcement of regulations.

This car park is regularly patrolled and a Penalty Notice may be served for any of the following:

- Parking longer than permitted
- Parking outside a marked bay
- Being the wrong class of vehicle
- Unauthorised parking in disabled bay

Further information and contact details can be found on the Axbridge Town Council website.

OCTOBER 2018